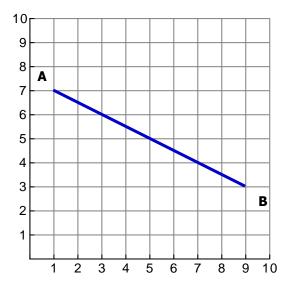

3. Find the midpoint of segment AB. Label it "C" on the graph.

Midpoint Evidence:

Pepper Potts says that the midpoint "C" is exactly halfway between Point A and Point B. Can you verify that this is true?