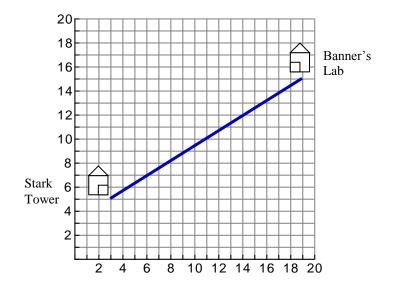

## The Meeting in the Middle

A horrible thing has happened and The Avenger's have assembled. The location of this meeting is top secret! However, we know that the meeting will take place *EXACTLY* halfway between Stark Tower and Bruce Banner's lab. It is up to you to determine the location of this "secret meeting". The following coordinate grid represents Stark Tower and Banner's lab.

Where will the secret meeting take place? Give the coordinate point, and describe the strategy you used to find it.

**MIDPOINT FORMULA:** 

- 1. Find the midpoint of (-2, 6) and (4, 5)
- 2. Find the midpoints of the following sets of coordinate points:
  - a) (3, 8) and (1, 10) b) (-5, -1) and (-10, 3) c) (0, 0) and (-7, 8)